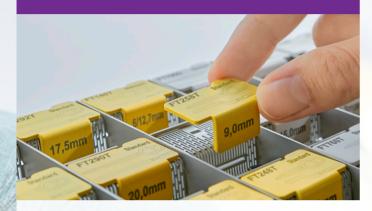

#### **IDENTIFICATION TAGS**

For your individual clip arrangement, a corresponding clip tag is available for each clip. The tag can be attached to the tray easily. The identification tags contain the article number, the blade length, the spring size as well as a picture in original size of each clip.

For an easy allocation of the clips to the tags, the identification tags have the same color coding as the AESCULAP® YASARGIL Aneurysm clips. Tags for temporary clips are yellow, tags for permanent clips are grey.