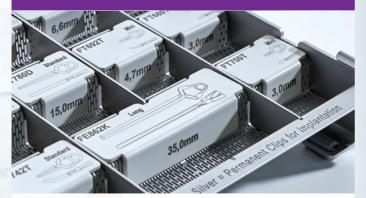

#### INDIVIDUAL CLIP-ARRANGEMENT

Temporary and permanent clips can be stored in one tray for a rapid retrieval of suitable clips during surgery. The tags can be arranged individually corresponding to your personal preferences.

#### **IDENTIFICATION TAGS**

For your individual clip arrangement, a corresponding clip tag is available for each clip. The tag can be attached to the tray easily. The identification tags contain the article number, the blade length, the spring size as well as a picture in original size of each clip.

For an easy allocation of the clips to the tags, the identification tags have the same color coding as the AESCULAP® YASARGIL Aneurysm clips. Tags for temporary clips are yellow, tags for permanent clips are grey.