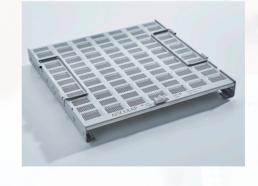

#### REDUCED FOOTPRINT TO SAVE SPACE

An increased number of compartments in smaller trays saves space in the OR. The tray is available in two sizes. The small tray offers 21 compartments, the large tray has 42 compartments.

#### **IDENTIFICATION LABELS**

The identification labels make an individual marking of the trays possible.

| CLIP TRAY |       |                          |                         |
|-----------|-------|--------------------------|-------------------------|
| Art. No.  | Image | Description              | Size                    |
| FT008R    |       | Aneurysm Clip Tray small | 241.5 x 125 x 37.8 mm   |
| FT009R    |       | Aneurysm Clip Tray large | 241.5 x 236.7 x 37.8 mm |