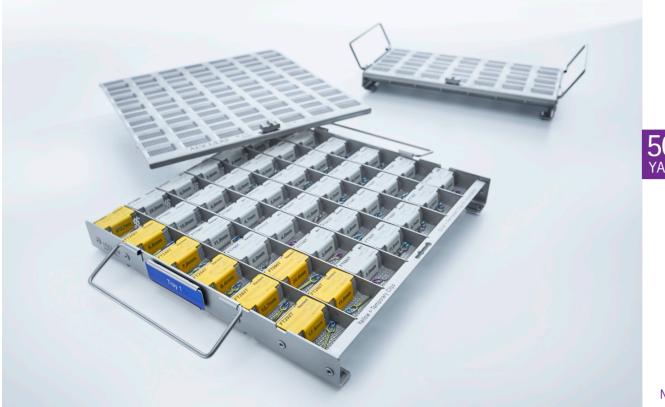

# CLIP TRAY

FOR AESCULAP® YASARGIL ANEURYSM CLIPS

## CLIP TRAY FOR AESCULAP® YASARGIL ANEURYSM CLIPS

#### INDIVIDUAL CLIP-ARRANGEMENT

Temporary and permanent clips can be stored in one tray for a rapid retrieval of suitable clips during surgery. The tags can be arranged individually corresponding to your personal preferences.

#### REDUCED FOOTPRINT TO SAVE SPACE

An increased number of compartments in smaller trays saves space in the OR. The tray is available in two sizes. The small tray offers 21 compartments, the large tray has 42 compartments.

#### TRACEABILITY OF EACH CLIP

A Trace Plate makes the tracking of each clip easier. This Trace Plate is used to store the patient labels of the permanent clips that are in the clip tray.

#### **IDENTIFICATION TAGS**

For your individual clip arrangement, a corresponding clip tag is available for each clip. The tag can be attached to the tray easily. The identification tags contain the article number, the blade length, the spring size as well as a picture in original size of each clip.

For an easy allocation of the clips to the tags, the identification tags have the same color coding as the AESCULAP® YASARGIL Aneurysm clips. Tags for temporary clips are yellow, tags for permanent clips are grey.