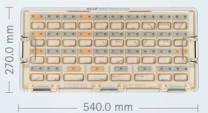

#### **IDENTIFICATION LABELS**

The identification labels make an individual marking of the trays possible.

| CLIP TRAY |       |                          |                         |
|-----------|-------|--------------------------|-------------------------|
| Art. No.  | Image | Description              | Size                    |
| FT008R    |       | Aneurysm Clip Tray small | 241.5 x 125 x 37.8 mm   |
| FT009R    |       | Aneurysm Clip Tray large | 241.5 x 236.7 x 37.8 mm |