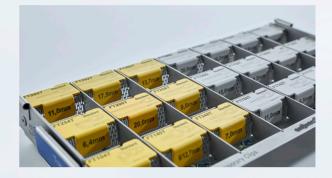

#### **IDENTIFICATION TAGS**

For your individual clip arrangement, a corresponding clip tag is available for each clip. The tag can be attached to the tray easily. The identification tags contain the article number, the blade length, the spring size as well as a picture in original size of each clip.

For an easy allocation of the clips to the tags, the identification tags have the same color coding as the AESCULAP® YASARGIL Aneurysm clips. Tags for temporary clips are yellow, tags for permanent clips are grey.