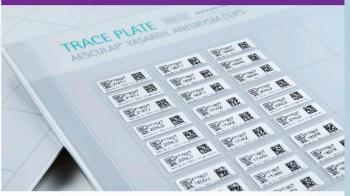

#### TRACEABILITY OF EACH CLIP

A Trace Plate makes the tracking of each clip easier. This Trace Plate is used to store the patient labels of the permanent clips that are in the clip tray.

#### TRACE PLATE FOR PATIENT LABELS

A Trace Plate for the storage of the patient labels is available. It represents the design of the small / large tray.

| TRACE PLATES |                                                                                                                                                                                                                                                                                                                                                                                                                                                                                                                                                                                                                                                                                                                                                                                                                                                                                                                                                                                                                                                                                                                                                                                                                                                                                                                                                                                                                                                                                                                                                                                                                                                                                                                                                                                                                                                                                                                                                                                                                                                                                                                                |                                                   |
|--------------|--------------------------------------------------------------------------------------------------------------------------------------------------------------------------------------------------------------------------------------------------------------------------------------------------------------------------------------------------------------------------------------------------------------------------------------------------------------------------------------------------------------------------------------------------------------------------------------------------------------------------------------------------------------------------------------------------------------------------------------------------------------------------------------------------------------------------------------------------------------------------------------------------------------------------------------------------------------------------------------------------------------------------------------------------------------------------------------------------------------------------------------------------------------------------------------------------------------------------------------------------------------------------------------------------------------------------------------------------------------------------------------------------------------------------------------------------------------------------------------------------------------------------------------------------------------------------------------------------------------------------------------------------------------------------------------------------------------------------------------------------------------------------------------------------------------------------------------------------------------------------------------------------------------------------------------------------------------------------------------------------------------------------------------------------------------------------------------------------------------------------------|---------------------------------------------------|
| Art. No.     | Image                                                                                                                                                                                                                                                                                                                                                                                                                                                                                                                                                                                                                                                                                                                                                                                                                                                                                                                                                                                                                                                                                                                                                                                                                                                                                                                                                                                                                                                                                                                                                                                                                                                                                                                                                                                                                                                                                                                                                                                                                                                                                                                          | Description                                       |
| C02902       | THAT PLAT IN THE PERSON                                                                                                                                                                                                                                                                                                                                                                                                                                                                                                                                                                                                                                                                                                                                                                                                                                                                                                                                                                                                                                                                                                                                                                                                                                                                                                                                                                                                                                                                                                                                                                                                                                                                                                                                                                                                                                                                                                                                                                                                                                                                                                        | Trace Plate for Aneurysm Clip Tray small (FT008R) |
| C03002       | TRACE PLATE IN A CONTRACT OF THE DECEMBER OF T | Trace Plate for Aneurysm Clip Tray large (FT009R) |