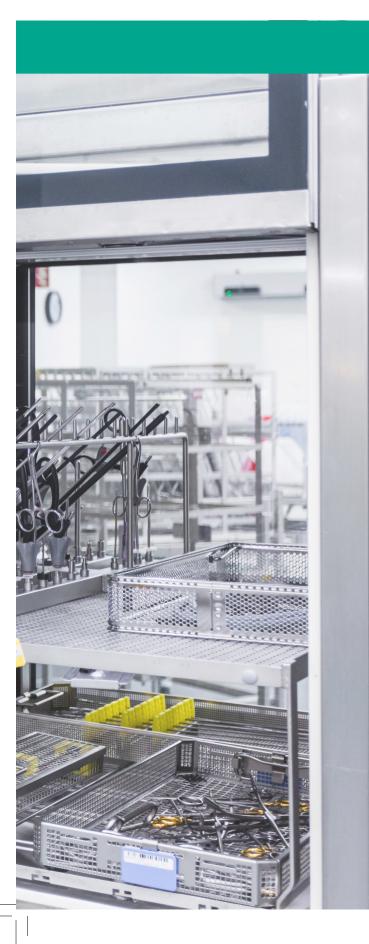

# CLIP TRAY

FOR AESCULAP® YASARGIL ANEURYSM CLIPS

## CLIP TRAY FOR AESCULAP® YASARGIL ANEURYSM CLIPS

#### INDIVIDUAL CLIP-ARRANGEMENT

Temporary and permanent clips can be stored in one tray for a rapid retrieval of suitable clips during surgery. The tags can be arranged individually corresponding to your personal preferences.

#### REDUCED FOOTPRINT TO SAVE SPACE

An increased number of compartments in smaller trays saves space in the OR. The tray is available in two sizes. The small tray offers 21 compartments, the large tray has 42 compartments.

#### TRACEABILITY OF EACH CLIP

A Trace Plate makes the tracking of each clip easier. This Trace Plate is used to store the patient labels of the permanent clips that are in the clip tray.