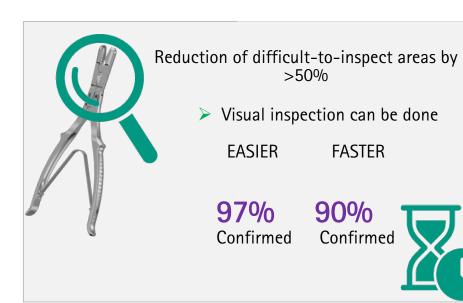

#### The following questions were answered by yes

| Improvement of cleaning compared to traditional Aesculap® design | 97%  | 94%  | 90%  | 71%  | 100% |
|------------------------------------------------------------------|------|------|------|------|------|
| Improvement of cleaning compared to competitors                  | 93%  | 85%  | 92%  | 85%  | 93%  |
| Improvement of visual inspection                                 | 100% | 97%  | 97%  | 80%  | 100% |
| Intuitive cleanable instruments                                  | 97%  | 100% | 100% | 100% | 100% |