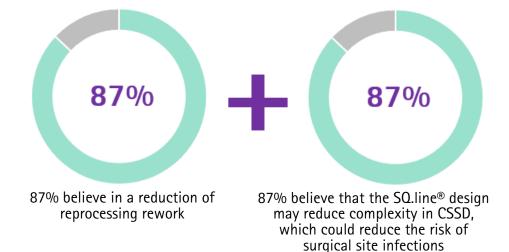

## Customer interviews SQ.line® - Great Feedback!

Customer interviews during usability tests in CSSD







#### The following questions were answered by yes





| Improvement of cleaning compared to traditional Aesculap® design | 97%  | 94%  | 90%  | 71%  | 100% |
|------------------------------------------------------------------|------|------|------|------|------|
| Improvement of cleaning compared to competitors                  | 93%  | 85%  | 92%  | 85%  | 93%  |
| Improvement of visual inspection                                 | 100% | 97%  | 97%  | 80%  | 100% |
| Intuitive cleanable instruments                                  | 97%  | 100% | 100% | 100% | 100% |



### Customer interviews SQ.line® – Great Feedback!



#### Usability test - Cadaver workshop







A cadaver workshop was performed to test the function of the SQ.line® instruments. Orthopedic surgeons simulated differe