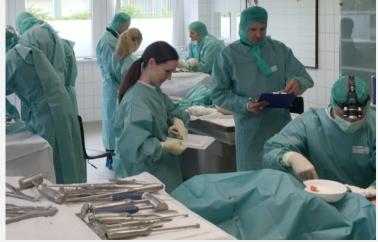

#### Usability test - Cadaver workshop

A cadaver workshop was performed to test the function of the SQ.line® instruments. Orthopedic surgeons simulated different scenarios in hip surgery.

- > 25 different types of instruments were used
- > 100 questions to users
- > Feedback very positive